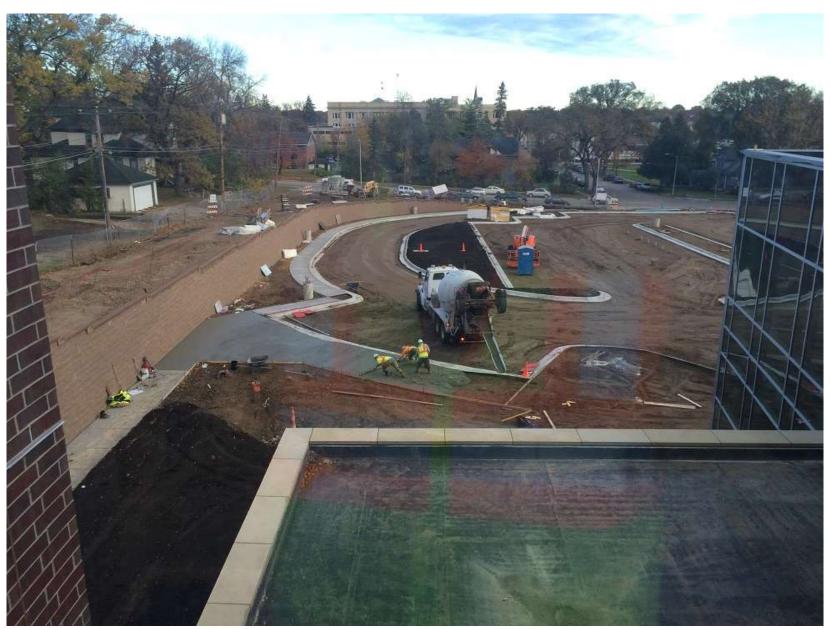

#### CLINIC CONSTRUCTION UPDATE

10/16/2015

- Paving in the north lot should be done by end of week. 2 paths connecting the existing and new parking lots are planned.
- Sidewalks are 95% complete
- Landscaping is starting Monday, black dirt being end of this week.
- On the interior 2<sup>nd</sup> floor has significant flooring down and is being cleaned.
- Flooring is well progressed on 3 as well and will begin on 1<sup>st</sup> floor in 2 weeks.
- Furniture install is starting today and the audio booths have arrived.

First Level Seq. 3-3 painting progress.

Sidewalks and Curb in North Parking lot.

Room Finishes on Second Floor Surgical Area.

Corridor Finishes on second floor.

Corridor Finishes on Second level Surgical area.