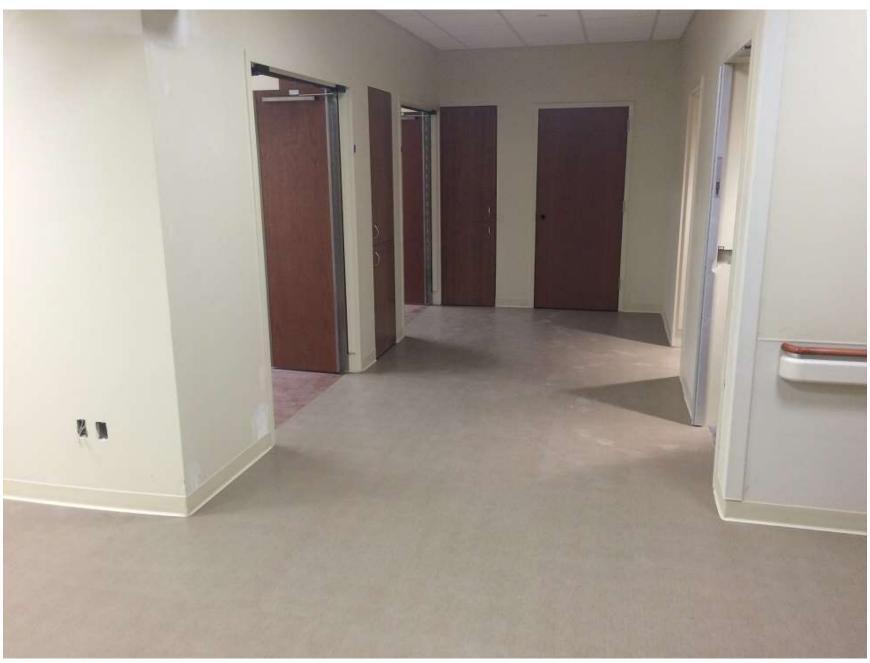

First Level Seq. 3-3 painting progress.

Sidewalks and Curb in North Parking lot.

Room Finishes on Second Floor Surgical Area.

Corridor Finishes on second floor.

Corridor Finishes on Second level Surgical area.