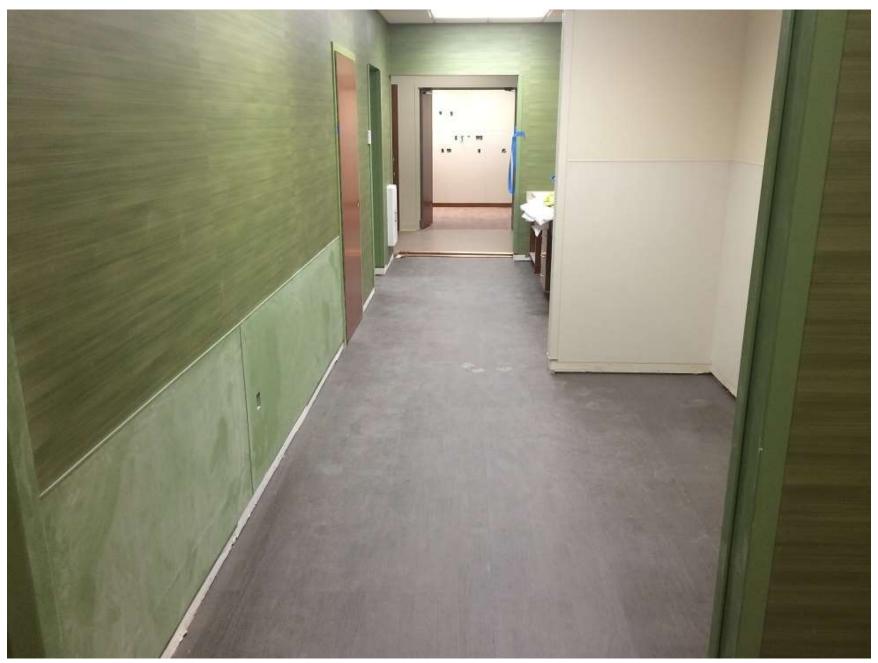

First Level Seq. 3-3 painting progress.

Sidewalks and Curb in North Parking lot.

Room Finishes on Second Floor Surgical Area.

Corridor Finishes on second floor.

Corridor Finishes on Second level Surgical area.