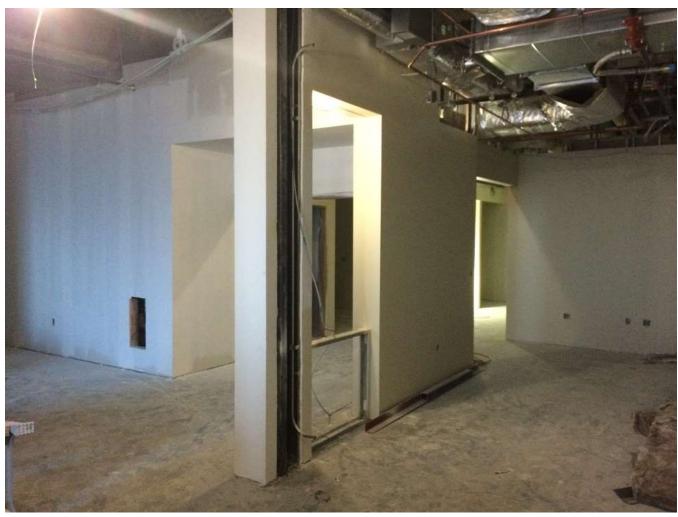

As always, if you have questions or concerns about the project, email info@lrhc.org or call 218.736.8191.

712 Cascade St S Fergus Falls, MN 56537 (218) 736-8000 www.lrhc.org

- 3<sup>rd</sup> Floor- Interior Finishes ongoing. Electrical Devices being installed.
- 2<sup>nd</sup> Floor Flooring is complete through all areas but 2-4. Plumbing and Electrical devices being installed. McGough beginning cleanup and pre punch items.
- 1<sup>st</sup> Floor Painting/ wall covering ongoing, Millwork is being installed along with Ceiling grid. Lights and Diffusers are following grid.
- RTU's are being prepped for start-up.
- Elevators are nearing completion and inspection for construction use.
- Ornamental stair and glass railing ongoing in lobby.
- North Parking lot curb and Base complete ready for Asphalt this week.